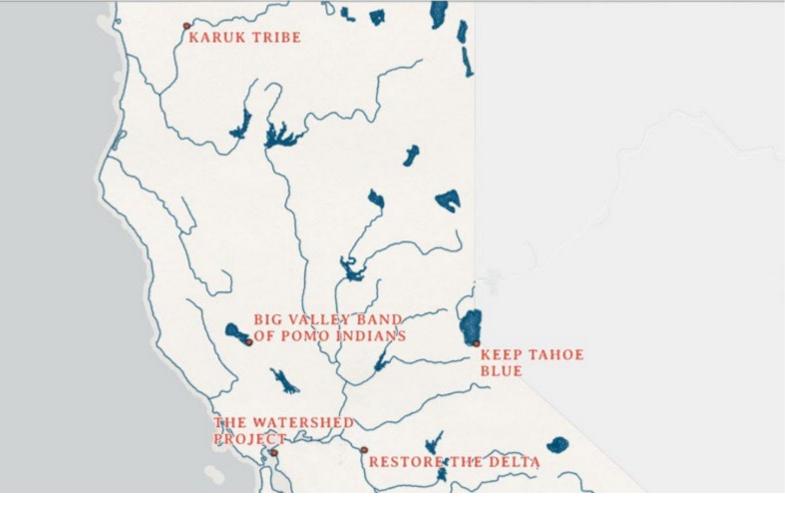

#### Freshwater Harmful Algal Blooms Monitoring and Notification System

Integrating state Monitoring data with data collected by tribal governments and community science organizations

Philanthropic Project